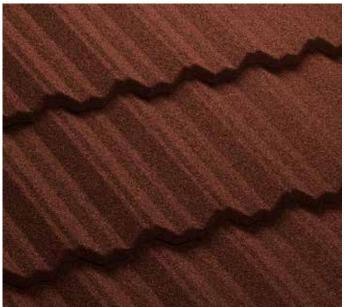

XURY



Milano by Gerard® captures the all of the romance and glamour of the Cote d'Azure, Italian Riviara and Monaco. Classic in design, yet utilising cutting edge Gerard® technology.





### **CHARCOAL**











MILANO











### ANTICO / BARK / GARNET



MILANO









#### **SAPPHIRE**



### SLATE

# LUXURY WITHOUT EQUAL









"Like no other roof i've ever seen"



SLATE











# MONO-PITCH ROOF DESIGN

With its flat profile, Gerard® Slate is the perfect choice for mono pitch roof design. Completmenting this most modern of styles, the Gerard® Slate Profile adds aesthetic appeal, while benefitting from all of the usual Gerard® features.





### **CLASSIC**

## THE LUXURY OF ELEGANCE









#### **SIENNA**



CLASSIC





#### **TERRACOTTA**





#### **COFFEE**













CLASSIC







**CHARCOAL** 







#### **SAGE**







**GREENSTONE** 







# SHAKE

## NATURAL LUXURY



#### **BURNT OAK**







PEPPER

## SHAKE









#### **TEAK**











SHAKE









#### **SEA GREEN**









HERITAGE





























SHINGLE





















Ravine





Willow

MILANO



Ashwood









Sequoia











Sapphire







### INDIVIDUALITY

### & CHOICE

### **COLOUR OPTIONS**

**SLATE** 

















Deep Black



Flint



Sequoia





Welsh Slate

Willow

**CLASSIC** 





























**SHAKE** 





























COLOUR FINISH SOLID COLOURS

PATCHED COLOURS









## TRIM OPTIONS

Gerard® Trim Options enable you to create subtle differences in trim specification which dramitacally alter the apprea