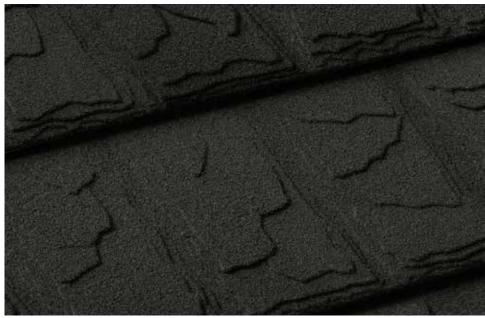

### SLATE

# LUXURY WITHOUT EQUAL

"Like no other roof i've ever seen"

SLATE

# MONO-PITCH ROOF DESIGN

With its flat profile, Gerard® Slate is the perfect choice for mono pitch roof design. Completmenting this most modern of styles, the Gerard® Slate Profile adds aesthetic appeal, while benefitting from all of the usual Gerard® features.