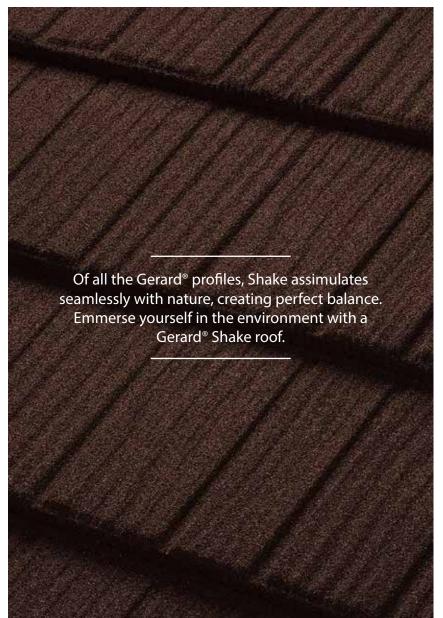

yet utilising cutting edge Gerard® technology.





### **CHARCOAL**











MILANO











### ANTICO / BARK / GARNET



MILANO









#### **SAPPHIRE**



### SLATE

# LUXURY WITHOUT EQUAL









"Like no other roof i've ever seen"



SLATE











# MONO-PITCH ROOF DESIGN

With its flat profile, Gerard® Slate is the perfect choice for mono pitch roof design. Completmenting this most modern of styles, the Gerard® Slate Profile adds aesthetic appeal, while benefitting from all of the usual Gerard® features.





### **CLASSIC**

## THE LUXURY OF ELEGANCE









#### **SIENNA**



CLASSIC





#### **TERRACOTTA**





#### **COFFEE**













CLASSIC







**CHARCOAL** 







#### **SAGE**







**GREENSTONE** 







# SHAKE

## NATURAL LUXURY



#### **BURNT OAK**







PEPPER

## SHAKE









#### **TEAK**











SHAKE









#### **SEA GREEN**









HERITAGE





























SHINGLE





















Ravine





Willow

MILANO



Ashwood









Sequoia











Sapphire







### INDIVIDUALITY

### & CHOICE

### **COLOUR OPTIONS**

**SLATE** 

















Deep Black



Flint



Sequoia





Welsh Slate

Willow

**CLASSIC** 





























**SHAKE** 





























COLOUR FINISH SOLID COLOURS

PATCHED COLOURS









## TRIM OPTIONS

Gerard® Trim Options enable you to create subtle differences in trim specification which dramitacally alter the apprearance of the roof while maintaining the highest standard of quality.



(1) Barrel Trim. Rounded trim profile for softer aesthetics



(2)