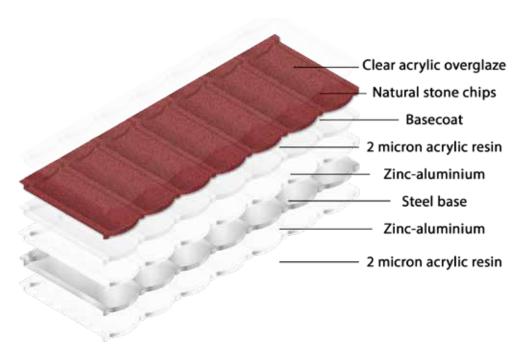

## SUPERIOR PERFORMANCE

It's common for Stone Coated Roof Tiles to look similar when new. Yet over time, Gerard® tiles outperfom other brands and keep their vibrant colour. This is due to the quality of raw materials used in the manufacture of Genuine Gerard® and the advanced technology employed during production

Every tile on your Genuine Gerard® roof is quality assured, having been perfected over a sixty year period. We guarnatee performanced based on the quality of our Alu-Zinc Steel, our natural stone chip and coating technology.

Gerard® Roofing Systems is the ONLY roof tile with Quantum Coating Technology. This next generation technology keeps your roof looking newer for longer by retaining its vibrant colour, preventing chip loss and prolonging any organic growth on the roof.