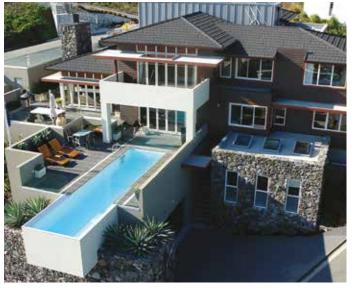

# CONTINENTAL LUXURY

Milano by Gerard® captures the all of the romance and glamour of the Cote d'Azure, Italian Riviara and Monaco. Classic in design, yet utilising cutting edge Gerard® technology.

### **CHARCOAL**

MILANO

### ANTICO / BARK / GARNET

MILANO