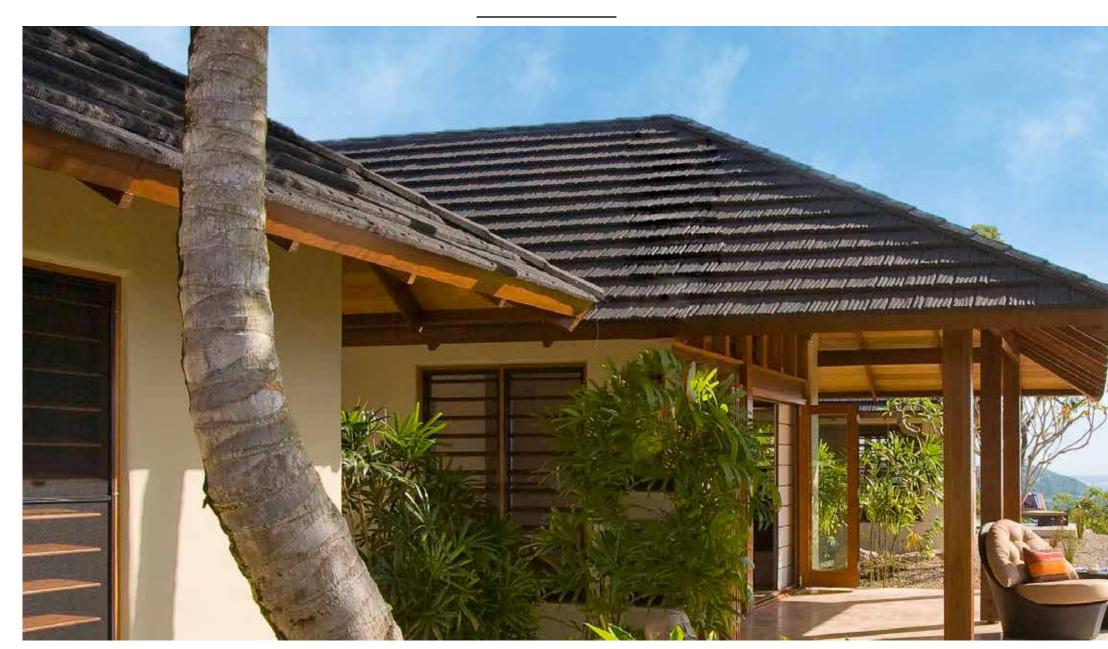

o. Classic in design, yet utilising cutting edge Gerard® technology.





### **CHARCOAL**











MILANO











### ANTICO / BARK / GARNET



MILANO









#### **SAPPHIRE**



### SLATE

# LUXURY WITHOUT EQUAL









"Like no other roof i've ever seen"



SLATE











# MONO-PITCH ROOF DESIGN

With its flat profile, Gerard® Slate is the perfect choice for mono pitch roof design. Completmenting this most modern of styles, the Gerard® Slate Profile adds aesthetic appeal, while benefitting from all of the usual Gerard® features.





### **CLASSIC**

## THE LUXURY OF ELEGANCE









#### **SIENNA**



CLASSIC





#### **TERRACOTTA**





#### **COFFEE**













CLASSIC







**CHARCOAL** 







#### **SAGE**







**GREENSTONE** 







# SHAKE

## NATURAL LUXURY



#### **BURNT OAK**







PEPPER

## SHAKE









#### **TEAK**











SHAKE









#### **SEA GREEN**









HERITAGE





























SHINGLE





















Ravine





Willow

MILANO



Ashwood









Sequoia











Sapphire







### INDIVIDUALITY

### & CHOICE

### **COLOUR OPTIONS**

**SLATE** 

















Deep Black



Flint



Sequoia





Welsh Slate

Willow

**CLASSIC** 





























**SHAKE** 





























COLOUR FINISH SOLID COLOURS

PATCHED COLOURS









## TRIM OPTIONS

Gerard® Trim Options enable you to create subtle differences in trim specification which dramitacally alter the apprearance of the roof while maintaining the highest standard of quality.



(1) Barrel Trim. Rounded trim profile for so