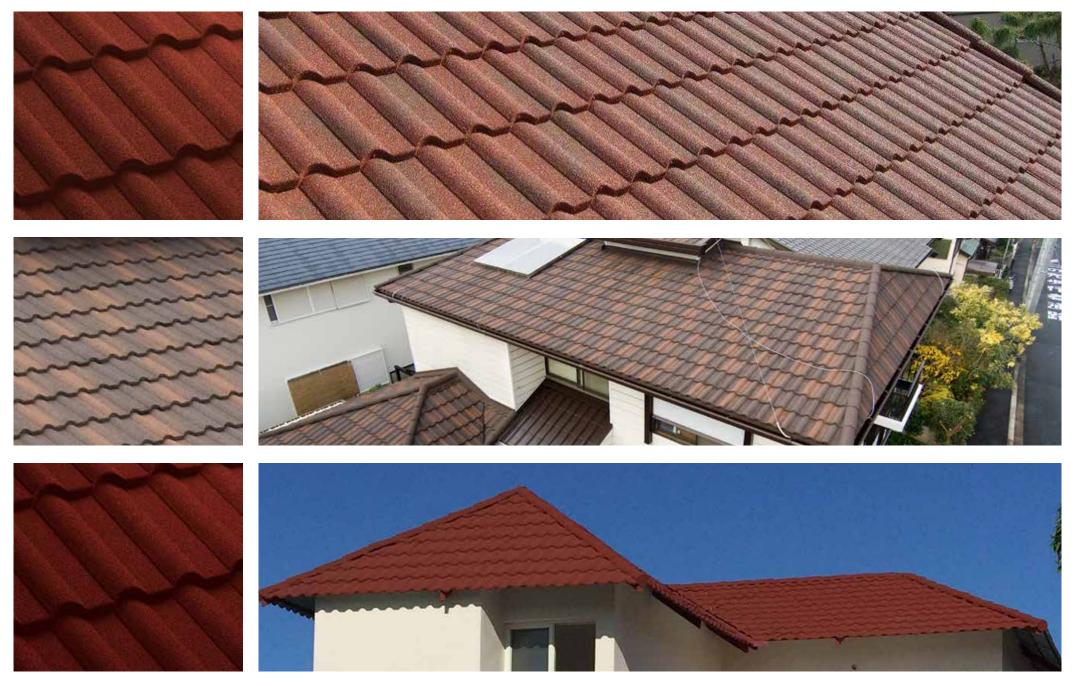

## SUPERIOR PERFORMANCE

It's common for Stone Coated Roof Tiles to look similar when new. Yet over time, Gerard® tiles outperfom other brands and keep their vibrant colour. This is due to the quality of raw materials used in the manufacture of Genuine Gerard® and the advanced technology employed during production

Every tile on your Genuine Gerard® roof is quality assured, having been perfected over a sixty year period. We guarnatee performanced based on the quality of our Alu-Zinc Steel, our natural stone chip and coating technology.

Gerard® Roofing Systems is the ONLY roof tile with Quantum Coating Technology. This next generation technology keeps your roof looking newer for longer by retaining its vibrant colour, preventing chip loss and prolonging any organic growth on the roof.