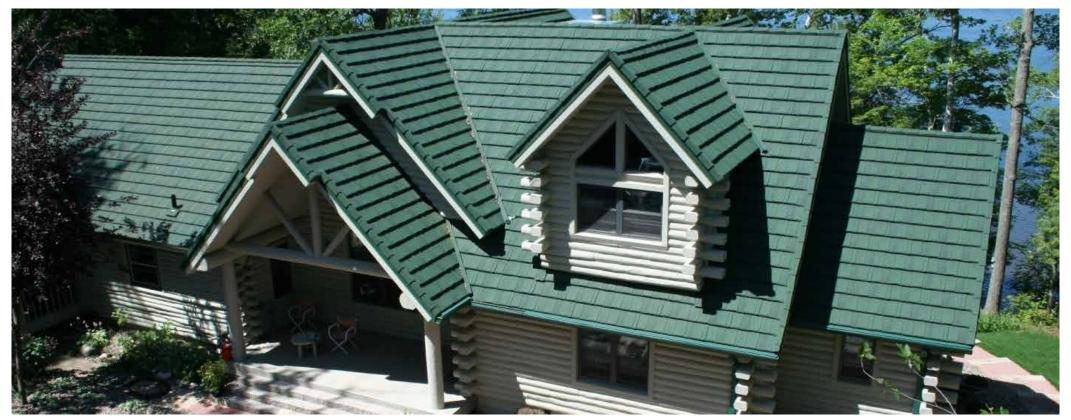

### ANTICO / BARK / GARNET



MILANO









#### **SAPPHIRE**



### SLATE

# LUXURY WITHOUT EQUAL









"Like no other roof i've ever seen"



SLATE











# MONO-PITCH ROOF DESIGN

With its flat profile, Gerard® Slate is the perfect choice for mono pitch roof design. Completmenting this most modern of styles, the Gerard® Slate Profile adds aesthetic appeal, while benefitting from all of the usual Gerard® features.





### **CLASSIC**

## THE LUXURY OF ELEGANCE









#### **SIENNA**



CLASSIC





#### **TERRACOTTA**





#### **COFFEE**













CLASSIC







**CHARCOAL** 







#### **SAGE**







**GREENSTONE** 







# SHAKE

## NATURAL LUXURY



#### **BURNT OAK**







PEPPER

## SHAKE









#### **TEAK**











SHAKE









#### **SEA GREEN**









HERITAGE





























SHINGLE





















Ravine





Willow

MILANO



Ashwood









Sequoia











Sapphire







### INDIVIDUALITY

### & CHOICE

### **COLOUR OPTIONS**

**SLATE** 

















Deep Black



Flint



Sequoia





Welsh Slate

Willow

**CLASSIC** 





























**SHAKE** 





























COLOUR FINISH SOLID COLOURS

PATCHED COLOURS









## TRIM OPTIONS

Gerard® Trim Options enable you to create subtle differences in trim specification which dramitacally alter the apprearance of the roof while maintaining the highest standard of quality.



(1) Barrel Trim. Rounded trim profile for softer aesthetics



(2) Angle Trim. Sharp edges to compliment a contemporary design





### **GENUINE GERARD® ACCESSOR