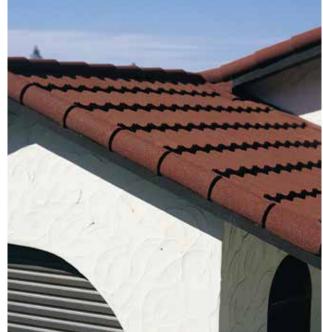

## SUPERIOR PERFORMANCE

It's common for Stone Coated Roof Tiles to look similar when new. Yet over time, Gerard® tiles outperfom other brands and keep their vibrant colour. This is due to the quality of raw materials used in the manufacture of Genuine Gerard® and the advanced technology employed during production

Every tile on your Genuine Gerard® roof is quality assured, having been perfected over a sixty year period. We guarnatee performanced based on the quality of our Alu-Zinc Steel, our natural stone chip and coating technology.

Gerard® Roofing Systems is the ONLY roof tile with Quantum Coating Technology. This next generation technology keeps your roof looking newer for longer by retaining its vibrant colour, preventing chip loss and prolonging any organic growth on the roof.