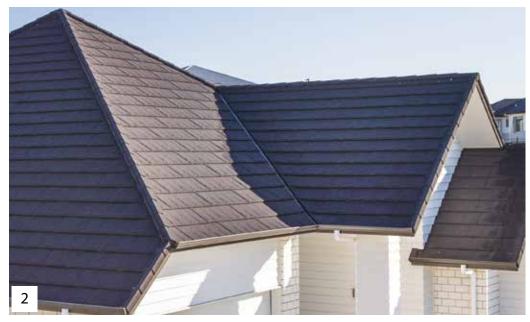

## TRIM OPTIONS

Gerard® Trim Options enable you to create subtle differences in trim specification which dramitacally alter the apprearance of the roof while maintaining the highest standard of quality.

(1) Barrel Trim. Rounded trim profile for softer aesthetics

(2) Angle Trim. Sharp edges to compliment a contemporary design