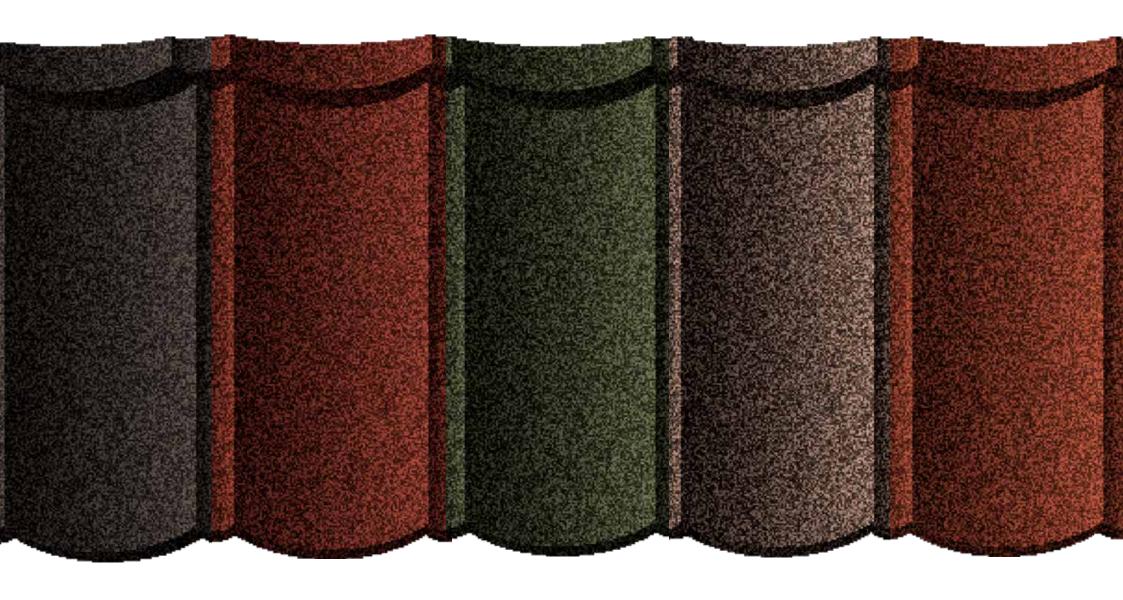

### **COLOUR OPTIONS**

**SLATE** 

Deep Black

Flint

Sequoia

Welsh Slate

Willow

**CLASSIC** 

**SHAKE** 

COLOUR FINISH SOLID COLOURS

PATCHED COLOURS