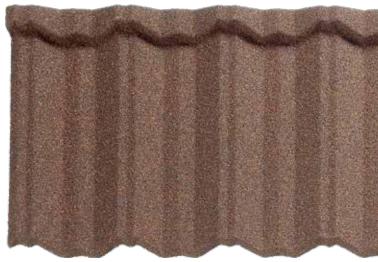

LUXURY



Milano by Gerard® captures the all of the romance and glamour of the Cote d'Azure, Italian Riviara and Monaco. Classic in design, yet utilising cutting edge Gerard® technology.





### **CHARCOAL**











MILANO











### ANTICO / BARK / GARNET



MILANO









#### **SAPPHIRE**



### SLATE

# LUXURY WITHOUT EQUAL









"Like no other roof i've ever seen"



SLATE











# MONO-PITCH ROOF DESIGN

With its flat profile, Gerard® Slate is the perfect choice for mono pitch roof design. Completmenting this most modern of styles, the Gerard® Slate Profile adds aesthetic appeal, while benefitting from all of the usual Gerard® features.





### **CLASSIC**

## THE LUXURY OF ELEGANCE









#### **SIENNA**



CLASSIC





#### **TERRACOTTA**





#### **COFFEE**













CLASSIC







**CHARCOAL** 







#### **SAGE**







**GREENSTONE** 







# SHAKE

## NATURAL LUXURY



#### **BURNT OAK**







PEPPER

## SHAKE









#### **TEAK**











SHAKE









#### **SEA GREEN**









HERITAGE





























SHINGLE





















Ravine





Willow

MILANO



Ashwood









Sequoia











Sapphire







### INDIVIDUALITY

### & CHOICE

### **COLOUR OPTIONS**

**SLATE** 

















Deep Black



Flint



Sequoia





Welsh Slate

Willow

**CLASSIC** 





























**SHAKE** 





























COLOUR FINISH SOLID COLOURS

PATCHED COLOURS









## TRIM OPTIONS

Gerard® Trim Options enable you to create subtle differences in trim specification which dramitacally alter the appr