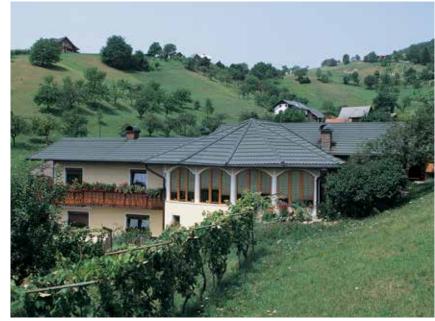

#### NATURAL ENVIRONMENTS

Wherever you're planning your new home, your Gerard® roof will provide generations of worry free protection

For coastal properties, the Alu-Zinc in our steel provides superior protection from salt, not only for our roof tiles and accessories, but also for our fastening nails and screws. Our full 50 year warranty covers homes located from 750 metres away from breaking surf, while within 750 metres roofs still benefit from a fully comprehensive 25 year warranty.

In-land and upcountry, roofs can sometimes suffer from organic growth, algae and staining from surrounding trees. Genuine Gerard® features QCT - Quantum Coating Technology to help eliviate such problems and protect stone coatings from chip loss and colour change, keeping your roof looking newer for longer.