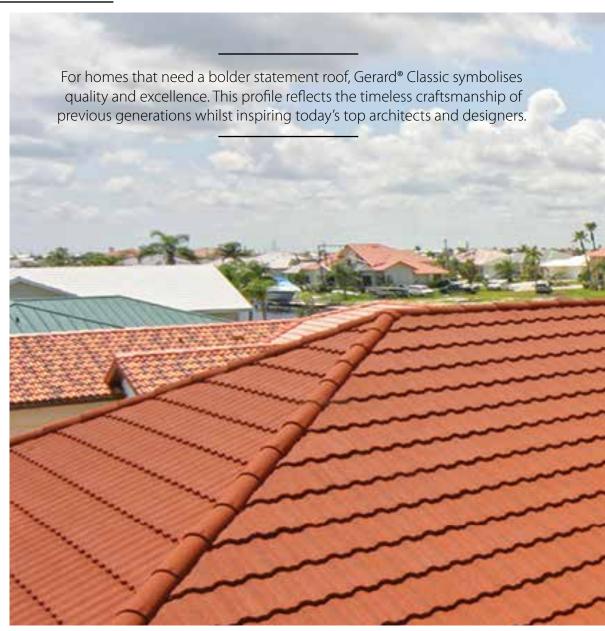

D**



CHARCOAL

# SHINGLE









### **WILLOW**



# MILANO

# CONTINENTAL LUXURY



Milano by Gerard® captures the all of the romance and glamour of the Cote d'Azure, Italian Riviara and Monaco. Classic in design, yet utilising cutting edge Gerard® technology.





### **CHARCOAL**











MILANO











### ANTICO / BARK / GARNET



MILANO









#### **SAPPHIRE**



### SLATE

# LUXURY WITHOUT EQUAL









"Like no other roof i've ever seen"



SLATE











# MONO-PITCH ROOF DESIGN

With its flat profile, Gerard® Slate is the perfect choice for mono pitch roof design. Completmenting this most modern of styles, the Gerard® Slate Profile adds aesthetic appeal, while benefitting from all of the usual Gerard® features.





### **CLASSIC**

## THE LUXURY OF ELEGANCE









#### **SIENNA**



CLASSIC





#### **TERRACOTTA**





#### **COFFEE**













CLASSIC







**CHARCOAL** 







#### **SAGE**







**GREENSTONE** 







# SHAKE

## NATURAL LUXURY



#### **BURNT OAK**







PEPPER

## SHAKE









#### **TEAK**











SHAKE









#### **SEA GREEN**









HERITAGE





























SHINGLE





















Ravine





Willow

MILANO



Ashwood









Sequoia











Sapphire







### INDIVIDUALITY

### & CHOICE

### **COLOUR OPTIONS**

**SLATE** 

















Deep Black



Flint



Sequoia





Welsh Slate

Willow

**CLASSIC** 





























**SHAKE** 





























COLOUR FINISH SOLID COLOURS

PATCHED COLOURS









## TRIM OPTIONS

Gerard® Trim Options enable you to cre