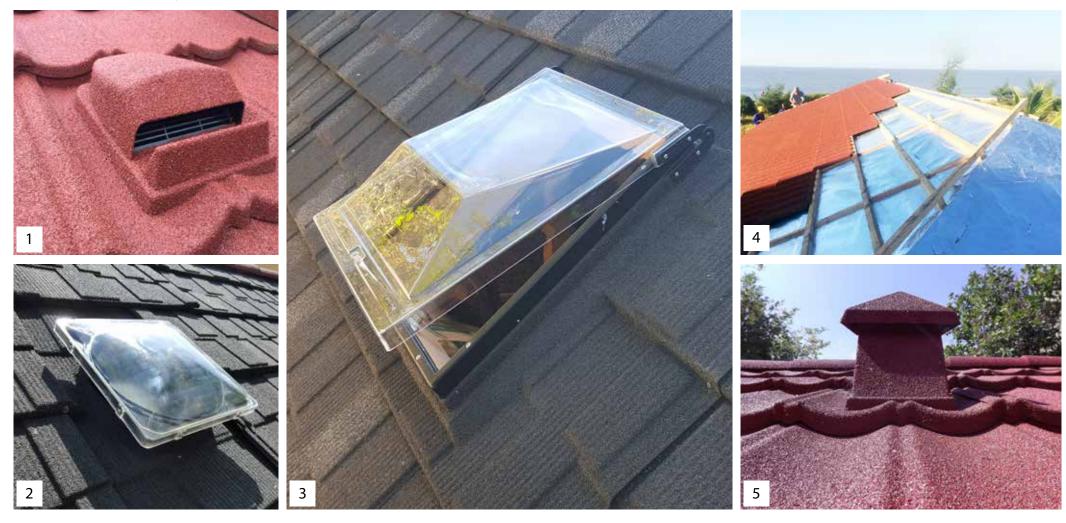

### **GENUINE GERARD® ACCESSORIES**

The endless possibilities offered by Genuine Gerard® Accessories enable you to create a truly individual roof and the opportunity to make your vision a reality. All Genuine Gerard® Accessories are designed to enhance health and well being, help the environment and reduce engery consumption, ultimately lowering your energy costs and prolonging the lifespan of your home.

- (1) Cowl Vent. Prevents mould, fungi & rot
- (2) Sun Tunnel. Allows you to direct natural sunlight to exactly where you need it
- (3) Roof Window. Enables the roof space to be used.
- (4) Insulation Foil. Refelcts 95% of the suns heat
- (5) Sanitary Vent. To expel air from kitchens & bathrooms