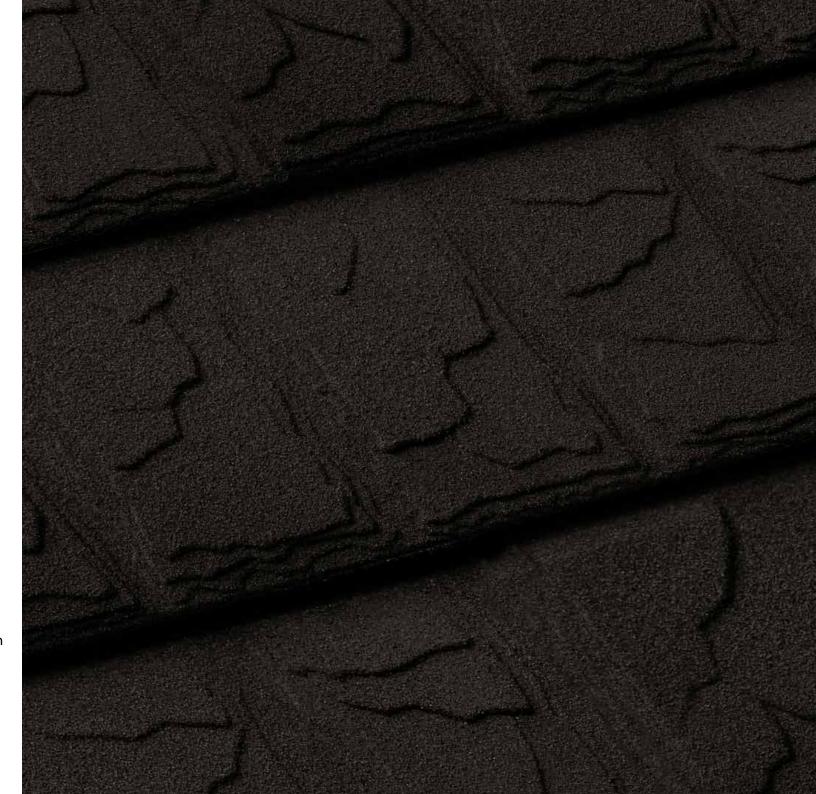

## SUPERIOR PERFORMANCE

It's common for Stone Coated Roof Tiles to look similar when new. Yet over time, Gerard® tiles outperfom other brands and keep their vibrant colour. This is due to the quality of raw materials used in the manufacture of Genuine Gerard® and the advanced technology employed during production

Every tile on your Genuine Gerard® roof is quality assured, having been perfected over a sixty year period. We guarnatee performanced based on the quality of our Alu-Zinc Steel, our natural stone chip and coating technology.

Gerard® Roofing Systems is the ONLY roof tile with Quantum Coating Technology. This next generation technology keeps your roof looking newer for longer by retaining its vibrant colour, preventing chip loss and prolonging any organic growth on the roof.