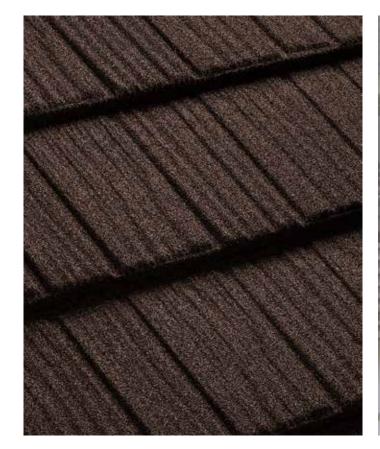

ge Gerard® technology.





### **CHARCOAL**











MILANO











### ANTICO / BARK / GARNET



MILANO









#### **SAPPHIRE**



### SLATE

# LUXURY WITHOUT EQUAL









"Like no other roof i've ever seen"



SLATE











# MONO-PITCH ROOF DESIGN

With its flat profile, Gerard® Slate is the perfect choice for mono pitch roof design. Completmenting this most modern of styles, the Gerard® Slate Profile adds aesthetic appeal, while benefitting from all of the usual Gerard® features.





### **CLASSIC**

## THE LUXURY OF ELEGANCE









#### **SIENNA**



CLASSIC





#### **TERRACOTTA**





#### **COFFEE**













CLASSIC







**CHARCOAL** 







#### **SAGE**







**GREENSTONE** 







# SHAKE

## NATURAL LUXURY



#### **BURNT OAK**







PEPPER

## SHAKE









#### **TEAK**











SHAKE









#### **SEA GREEN**









HERITAGE





























SHINGLE





















Ravine





Willow

MILANO



Ashwood









Sequoia











Sapphire







### INDIVIDUALITY

### & CHOICE

### **COLOUR OPTIONS**

**SLATE** 

















Deep Black



Flint



Sequoia





Welsh Slate

Willow

**CLASSIC** 





























**SHAKE** 





























COLOUR FINISH SOLID COLOURS

PATCHED COLOURS









## TRIM OPTIONS

Gerard® Trim Options enable you to create subtle differences in trim specification which dramitacally alter the apprearance of the roof while maintaining the highest standard of quality.



(1) Barrel Trim. Rounded trim profile for softer aesthetics



(2) Angle Trim. Sharp edges