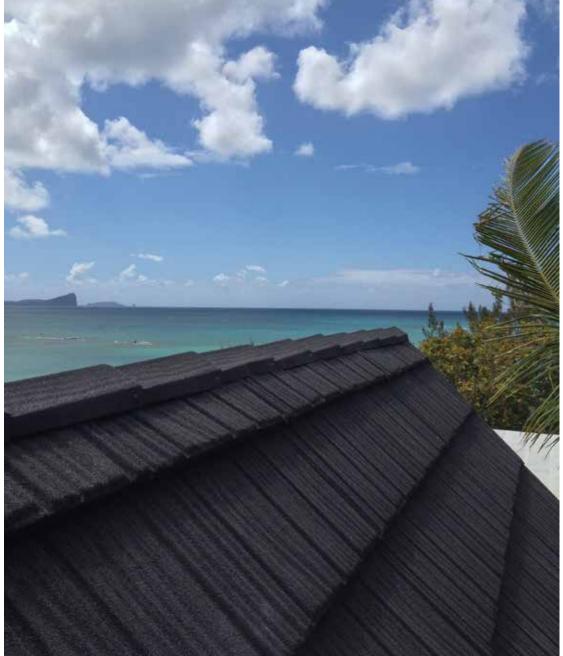

MILANO











### ANTICO / BARK / GARNET



MILANO









#### **SAPPHIRE**



### SLATE

# LUXURY WITHOUT EQUAL









"Like no other roof i've ever seen"



SLATE











# MONO-PITCH ROOF DESIGN

With its flat profile, Gerard® Slate is the perfect choice for mono pitch roof design. Completmenting this most modern of styles, the Gerard® Slate Profile adds aesthetic appeal, while benefitting from all of the usual Gerard® features.





### **CLASSIC**

## THE LUXURY OF ELEGANCE









#### **SIENNA**



CLASSIC





#### **TERRACOTTA**





#### **COFFEE**













CLASSIC







**CHARCOAL** 







#### **SAGE**







**GREENSTONE** 







# SHAKE

## NATURAL LUXURY



#### **BURNT OAK**







PEPPER

## SHAKE









#### **TEAK**











SHAKE









#### **SEA GREEN**









HERITAGE





























SHINGLE





















Ravine





Willow

MILANO



Ashwood









Sequoia











Sapphire







### INDIVIDUALITY

### & CHOICE

### **COLOUR OPTIONS**

**SLATE** 

















Deep Black



Flint



Sequoia





Welsh Slate

Willow

**CLASSIC** 





























**SHAKE** 





























COLOUR FINISH SOLID COLOURS

PATCHED COLOURS









## TRIM OPTIONS

Gerard® Trim Options enable you to create subtle differences in trim specification which dramitacally alter the apprearance of the roof while maintaining the highest standard of quality.



(1) Barrel Trim. Rounded trim profile for softer aesthetics



(2) Angle Trim. Sharp edges to compliment a contemporary design





###