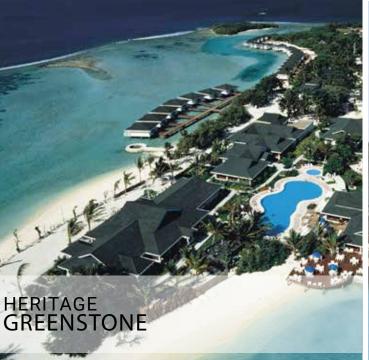

# ADDING VALUE TO YOUR HOTEL ASTHETICS

The consistent vibrant colour of a Gerard<sup>®</sup> Roof combined with natural stone coating gives your guests the impression of a well managed luxury hotel where guest comfort and the environement enjoy equal priority

OUR **NATURAL VOLCANIC STONE COATING** RETAINS ITS VIBRANT COLOUR DESPITE HARSH UV EXPOSURE AND OUR **ALU-ZINC STEEL** THRIVES IN COASTAL ENVIRONMENTS WITHOUT THE RISK OF RUST OR CORROSION.

WITH A CHOICE OF SIX DIFFERENT PROFILES, EACH WITH THEIR OWN PERSONALITY, AND OVER 30 COLOURS, IT'S EASY TO FIND A GERARD<sup>®</sup> ROOF TO COMPLIMENT THE LOOK AND FEEL OF YOUR ESTABLISHMENT AND **REFLECT THE PRESTIGE OF YOUR BRAND**.